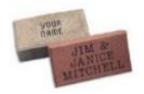

**Friends of Marcellus Park offer a way to leave your mark in the Park**. With an engrave brick you may pay tribute to a family member, your name or leave a message for future generations. Each brick is 4" x 8" and offers 2 lines of 20 characters each. All bricks will be laid in the sidewalk that leads to the new Grove playground area.

## Engraved Brick form

| Nam  | e                                                                                                                                                                       |  |  | _ Address: |  |  |  |       |  |  |     |  |  |  |             |   |  |  |  |  |  |
|------|-------------------------------------------------------------------------------------------------------------------------------------------------------------------------|--|--|------------|--|--|--|-------|--|--|-----|--|--|--|-------------|---|--|--|--|--|--|
| City |                                                                                                                                                                         |  |  |            |  |  |  | State |  |  | Zip |  |  |  | Phone:      |   |  |  |  |  |  |
|      | <b>Each Brick is \$60.00</b> . Fill out exactly how you would like the brick to look. Every box represents a letter or a space. An addition line can be added for 5.00. |  |  |            |  |  |  |       |  |  |     |  |  |  |             | _ |  |  |  |  |  |
|      |                                                                                                                                                                         |  |  |            |  |  |  |       |  |  |     |  |  |  |             |   |  |  |  |  |  |
|      |                                                                                                                                                                         |  |  |            |  |  |  |       |  |  |     |  |  |  |             |   |  |  |  |  |  |
|      | ☐ Check if a gift. Name on gift certificate:                                                                                                                            |  |  |            |  |  |  |       |  |  |     |  |  |  | <del></del> |   |  |  |  |  |  |